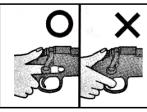

Avoid pulling the trigger carelessly.

Always keep airsoft gun pointed in safe direction.

Do not carryout in public place, put into a case Store airsoft gun at places out of reach by or bag for carrying. children.

BB pellets may be shot out even if the magazine is removed

Always set the selector lever to Safety position Always keep your fingers away from trigger until ready to shoot. Always keep airsoft gun unloaded until ready to use.