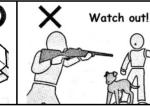

Never aim or shoot a person or animal as the

Never shoot as joking, always look before shoot, Never shoot airsoft gun at places where people careless use may cause injure and be punished. and cars pass cross.