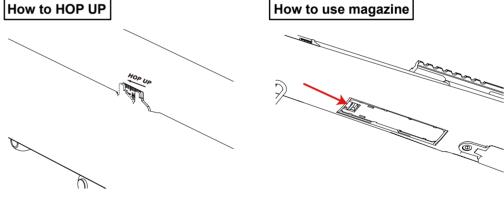

|                      | MOD24          | MOD24 USR150/X/SF/SPS | MOD24X G-spec  |
|----------------------|----------------|-----------------------|----------------|
| Weight               | 2.8 kg         | 2.8 kg                | 2.8 kg         |
| Length               | 110 cm         | 110 cm                | 110 cm         |
| Barrel Length        | 485 mm         | 485 mm                | 325 mm         |
| Hop-up               | Adjustable     | Adjustable            | Adjustable     |
| Magazine Capacity    | 30             | 30                    | 30             |
| Major Color          | BLACK/O.D./TAN | BLACK/O.D./TAN        | BLACK/O.D./TAN |
| Shooting Mode        | Bolt Action    | Bolt Action           | Bolt Action    |
| Barrel Caliber       | 6.08 mm        | 6.03 mm               | 6.03 mm        |
| Pellet Type          | 6 mm BB        | 6 mm BB               | 6 mm BB        |
| Initial Pellet Speed | 426 fps.       | 492 fps.              | 492 fps.       |