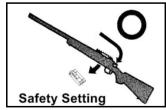

BB pellets may be shot out even if the magazine is removed

Always set the selector lever to Safety position Always keep your fingers away from trigger until ready to shoot. Always keep airsoft gun unloaded until ready to use.