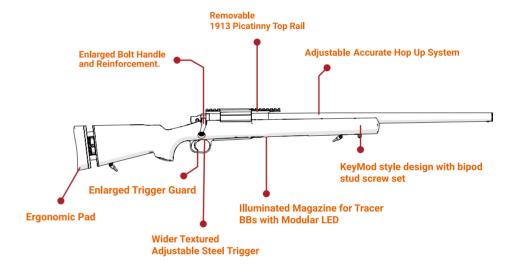

# **Instruction Manual**

After receipt of the MOD24, immediately unpack and inspect it for any shipping damage or missing parts. If any sign of damage or missing parts are found, immediately notify the dealer. Promptly request a copy if you lose the Handling Cautions and Instruction Manual