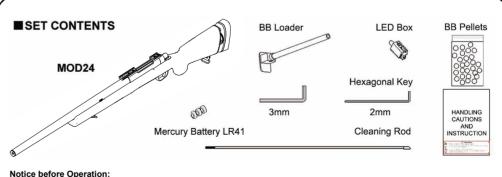

# **Instruction Manual**

After receipt of the MOD24, immediately unpack and inspect it for any shipping damage or missing parts. If any sign of damage or missing parts are found, immediately notify the dealer. Promptly request a copy if you lose the Handling Cautions and Instruction Manual