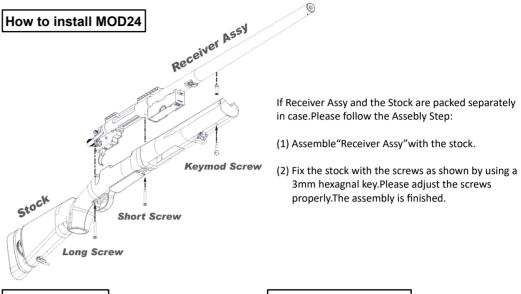

# **Instruction Manual**

After receipt of the MOD24, immediately unpack and inspect it for any shipping damage or missing parts. If any sign of damage or missing parts are found, immediately notify the dealer. Promptly request a copy if you lose the Handling Cautions and Instruction Manual